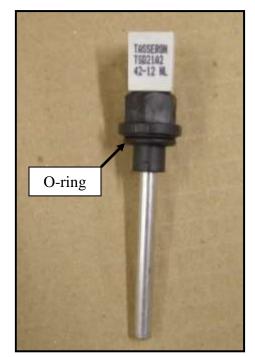

## **Replacement Instructions**

- 1) Turn off power and gas to the boiler.
- 2) Disconnect the electrical connector from the flue sensor.
- 3) To remove; press on flue sensor and rotate counter clockwise 90°.
- 4) Ensure that the O-ring is on the new flue sensor prior to installation.
- 5) Secure the flue sensor by pressing firmly into the flue box and turning clockwise 90 °.
- 6) Turn on power and gas, confirm proper operation and check for leaks.