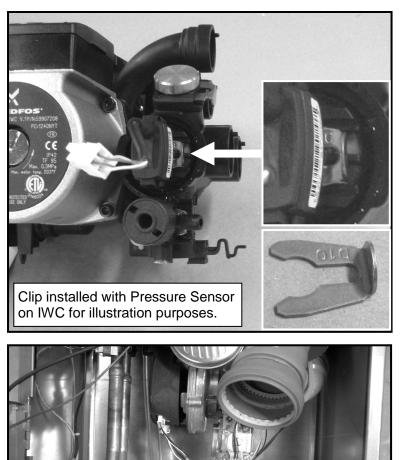

# Clip, Pressure Sensor Grundfos (Tx)

(96654843 - Clip for Pressure Sensor and DHW Flow Sensor)

#### **Replacement Instructions**

- 1) Turn off power and gas to the boiler.
- 2) Drain boiler of water.
- 3) Remove front cover.
- 4) Remove retaining screw and swing control panel out of the way.
- 5) Press on the pressure sensor and remove clip.
- 6) Push sensor firmly in place.
- 7) Re-install clip.
- 8) Press and pull on sensor to ensure that the clip is correctly seated.
- 9) Refill boiler with water and purge excess air.
- 10) Turn on gas and power and check for proper operation.

## CAUTION

Clip installatoin - Failure to properly seat the retaining clip will result in water leakage causing property damage.