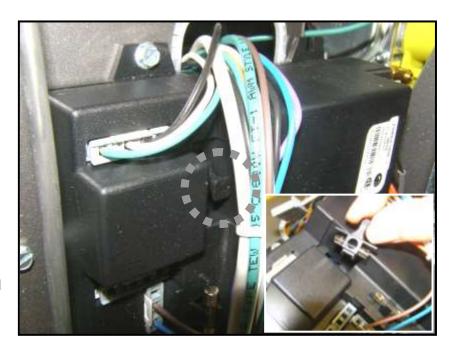

### **Replacement Instructions**

- 1) Turn off power and gas to the boiler.
- 2) Remove front cover.
- 3) Remove fuse holder located at F1 on the control panel as indicated.
- 4) Place new fuse into the fuse holder and re-install fuse holder.
- 5) Turn on the boiler and check for proper operation.