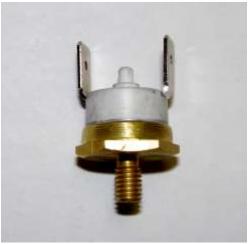

84993 | M5 Reset Safety Switch Revision Date: 2016-02-09

NY Thermal Inc. Tel: (506) 657-6000 Toll Free: 1-800-688-2575 Fax: 1-506-432-1135 Web: www.nythermal.com Email: info@nythermal.com

# 84993 M5 Reset Safety Switch

## Applicable Boiler Models

Lx300-800

#### **Kit Contents:**

• M5 Reset Safety Switch

## **Tools Required**

• 5/8" wrench

### **Replacement Instructions**

- 1) Open burner door to Combustion Chamber.
- 2) Inspect Combustion Chamber for any scorching or damage.
- 3) If there is damage contact NTI immediately.
- 4) If there is no damage install new Safety Switch where the old one is located.
- 5) Test boiler for proper operation.





Replacing a Reset Safety Switch without diagnosing and correcting the cause of the failure will result in overheating leading to fire, serious injury, or death.