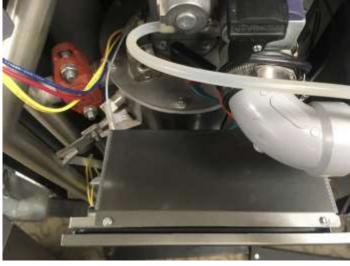

### **Installation Instructions:**

- Line the cover up to the right side of the galvanized screen mounting bracket
- Mark the screw hole locations

- Use a 1/8" drill bit or self drilling screws(provided) to drill holes and secure the cover.
- Check interference with wiring before securing the drip cover with the screws provided.