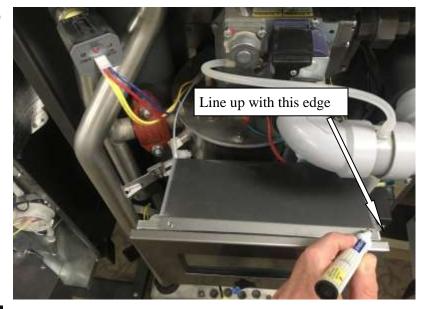

### **Installation Instructions:**

- Line the cover up to the right side of the galvanized screen mounting bracket
- Mark the screw hole locations

- Use a 1/8" drill bit or self drilling screws(provided) to drill holes and secure the cover.
- Check interference with wiring before securing the drip cover with the screws provided.