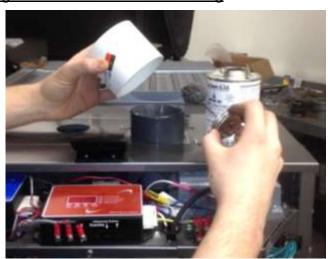

## **Tools/ Equipment Required:**

- Drill with 1/4" nut driver
- Saw (for cutting plastic vent pipe)
- Vent pipe and vent pipe fittings
- Vent pipe cement
- Measuring Tape

- 1. Remove front cover, front top and middle top, see **Figures 2 and 3**.
- 2. Cover the Matrix controllers with towels to protect them from dripping water, then cut the vent pipe above the Matrix Flue Adapter and remove it from the appliance, see **Figure 4**.
- 3. Remove the Flue Outlet Gasket and replace it with the one provided in the kit, see **Figure 5**. Make sure the new gasket is properly seated in the top of the flue box collector adapter, see **Figure 6**.
- 4. Install the new Flue Adapter; ensure it is fully inserted into the Flue Outlet Gasket. Note: the single screw should be towards the back of the Matrix, on the right had side as illustrated in **Figure 7**.
- 5. Reinstall the front and middle tops, starting with the rear top, see **Figure 8**.
- 6. Reinstall venting; make sure to cement all joints with approved vent pipe cement, see Figure 9.
- 7. Allow cement to cure, check all venting connections for proper sealing.

Figure 3 - Removal of Middle Top

Figure 4 – Removal of Old Flue Adapter

Figure 5 - Removal of Old Flue Gasket

Figure 6 - Installation of New Flue Gasket

Figure 7 – Installation of New Flue Adapter

Figure 8 - Reinstallation of Middle Top