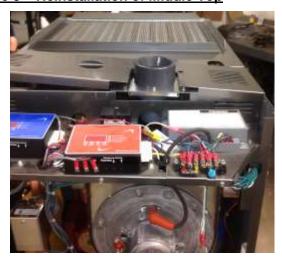

Figure 3 - Removal of Middle Top

Figure 4 – Removal of Old Flue Adapter

Figure 5 - Removal of Old Flue Gasket

Figure 6 - Installation of New Flue Gasket

Figure 7 – Installation of New Flue Adapter

Figure 8 - Reinstallation of Middle Top