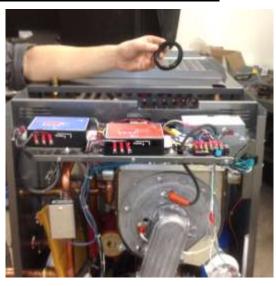

Figure 3 - Removal of Middle Top

Figure 4 – Removal of Old Flue Adapter

Figure 5 - Removal of Old Flue Gasket

Figure 6 - Installation of New Flue Gasket

Figure 7 – Installation of New Flue Adapter

Figure 8 - Reinstallation of Middle Top