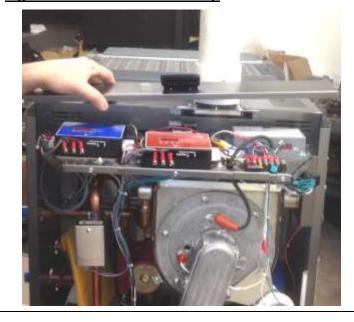

## **Tools/ Equipment Required:**

- Drill with 1/4" nut driver
- Saw (for cutting plastic vent pipe)
- Vent pipe and vent pipe fittings
- Vent pipe cement
- Measuring Tape

- 1. Remove front cover, front top and middle top, see **Figures 2 and 3**.
- 2. Cover the Matrix controllers with towels to protect them from dripping water, then cut the vent pipe above the Matrix Flue Adapter and remove it from the appliance, see **Figure 4**.
- 3. Remove the Flue Outlet Gasket and replace it with the one provided in the kit, see **Figure 5**. Make sure the new gasket is properly seated in the top of the flue box collector adapter, see **Figure 6**.
- 4. Install the new Flue Adapter; ensure it is fully inserted into the Flue Outlet Gasket. Note: the single screw should be towards the back of the Matrix, on the right had side as illustrated in **Figure 7**.
- 5. Reinstall the front and middle tops, starting with the rear top, see **Figure 8**.
- 6. Reinstall venting; make sure to cement all joints with approved vent pipe cement, see Figure 9.
- 7. Allow cement to cure, check all venting connections for proper sealing.

Flue gases contain corrosive and poisonous gases. Failure to properly seal all venting connections can cause appliance malfunctions, property damage, personal injury or even death.

Figure 2 - Removal of Front Top