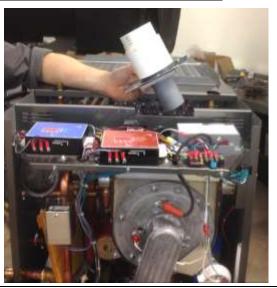

## **Tools/ Equipment Required:**

- Drill with 1/4" nut driver
- Saw (for cutting plastic vent pipe)
- Vent pipe and vent pipe fittings
- Vent pipe cement
- Measuring Tape

- 1. Remove front cover, front top and middle top, see **Figures 2 and 3**.
- 2. Cover the Matrix controllers with towels to protect them from dripping water, then cut the vent pipe above the Matrix Flue Adapter and remove it from the appliance, see **Figure 4**.
- 3. Remove the Flue Outlet Gasket and replace it with the one provided in the kit, see **Figure 5**. Make sure the new gasket is properly seated in the top of the flue box collector adapter, see **Figure 6**.
- 4. Install the new Flue Adapter; ensure it is fully inserted into the Flue Outlet Gasket. Note: the single screw should be towards the back of the Matrix, on the right had side as illustrated in **Figure 7**.
- 5. Reinstall the front and middle tops, starting with the rear top, see **Figure 8**.
- 6. Reinstall venting; make sure to cement all joints with approved vent pipe cement, see Figure 9.
- 7. Allow cement to cure, check all venting connections for proper sealing.

Figure 3 - Removal of Middle Top

Figure 4 – Removal of Old Flue Adapter

Figure 5 - Removal of Old Flue Gasket

Figure 6 - Installation of New Flue Gasket

Figure 7 – Installation of New Flue Adapter

Figure 8 - Reinstallation of Middle Top