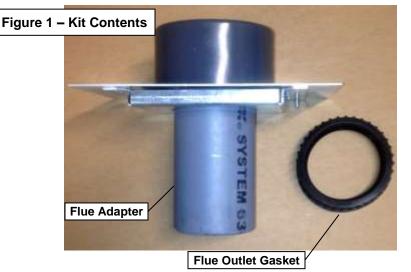

## **Kit Contents (See Figure 1)**

- 83291-3 Matrix Flue Adapter
- 82765 Flue Outlet Gasket