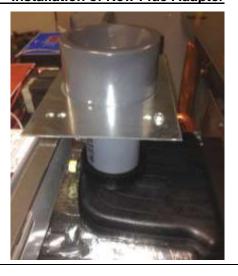

Figure 3 - Removal of Middle Top

Figure 4 – Removal of Old Flue Adapter

Figure 5 - Removal of Old Flue Gasket

Figure 6 - Installation of New Flue Gasket

Figure 7 – Installation of New Flue Adapter

Figure 8 - Reinstallation of Middle Top