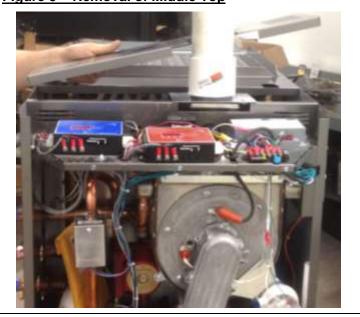

## **Tools/ Equipment Required:**

- Drill with 1/4" nut driver
- Saw (for cutting plastic vent pipe)
- Vent pipe and vent pipe fittings
- Vent pipe cement
- Measuring Tape

- 1. Remove front cover, front top and middle top, see **Figures 2 and 3**.
- 2. Cover the Matrix controllers with towels to protect them from dripping water, then cut the vent pipe above the Matrix Flue Adapter and remove it from the appliance, see **Figure 4**.
- 3. Remove the Flue Outlet Gasket and replace it with the one provided in the kit, see **Figure 5**. Make sure the new gasket is properly seated in the top of the flue box collector adapter, see **Figure 6**.
- 4. Install the new Flue Adapter; ensure it is fully inserted into the Flue Outlet Gasket. Note: the single screw should be towards the back of the Matrix, on the right had side as illustrated in **Figure 7**.
- 5. Reinstall the front and middle tops, starting with the rear top, see **Figure 8**.
- 6. Reinstall venting; make sure to cement all joints with approved vent pipe cement, see Figure 9.
- 7. Allow cement to cure, check all venting connections for proper sealing.

Figure 3 - Removal of Middle Top

Figure 4 – Removal of Old Flue Adapter

Figure 5 - Removal of Old Flue Gasket

Figure 6 - Installation of New Flue Gasket

Figure 7 – Installation of New Flue Adapter

Figure 8 - Reinstallation of Middle Top