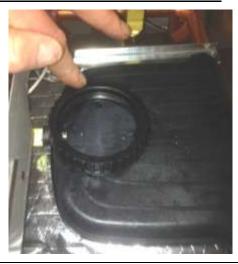

Figure 3 - Removal of Middle Top

Figure 4 – Removal of Old Flue Adapter

Figure 5 - Removal of Old Flue Gasket

Figure 6 - Installation of New Flue Gasket

Figure 7 – Installation of New Flue Adapter

Figure 8 - Reinstallation of Middle Top