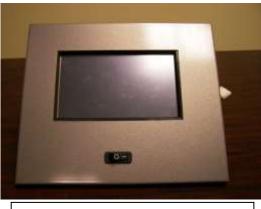

Figure 4: Lx screen housing

Figure 1: Lx Display assembly

Figure 2: Lx Display (back)

S:\NTI2001\_N\_Drive (1-20-09)\R&D\PARTS - ENGINEERING\Parts Department Stickers and Instructions\Current Parts Instructions (doc)\83592-Lx 83592-Tft instructions white touchscreen replacement kit.doc