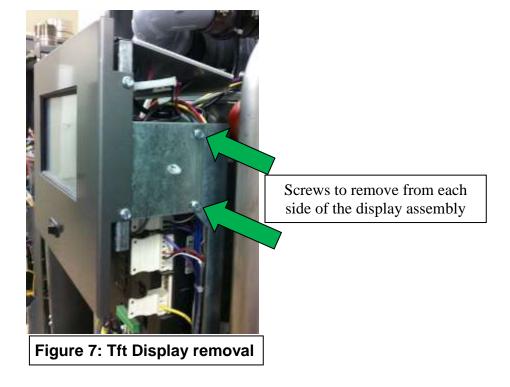

#### Installation Instructions Tft Boilers:

- 1) Turn off power to the boiler at the power source.
- 2) Remove the 4 sheet metal screws securing the display assembly to the boiler. (see figure 7)
- 3) Disconnect the electrical connectors.
- 4) Replace the screen assembly and reconnect the electrical connectors.

Figure 5: Tft Display assemby

Figure 6: Tft Display (back)