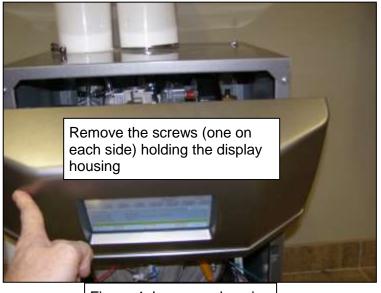

## Installation Instructions Lx boilers:

- 1) Turn off power to the boiler.
- 2) Remove the screws from the sides of the screen housing then lower

#### the screen refer to Figure 4.

3) Disconnect the electrical connectors.

4) Replace the screen assembly with the new one and reconnect the electrical connectors.

**\*\*Note\*\*:** Lx boilers built prior to June 2012 will utilize only one of the 2 communication connectors. *The 2<sup>nd</sup> connector facilitates communication with a building management system (BMS), a feature added in a later software release.* (connectors will only mate up to the correct one)