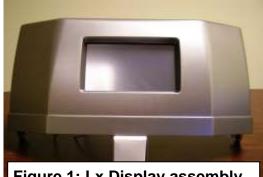

Figure 4: Lx screen housing

Figure 1: Lx Display assembly

Figure 2: Lx Display (back)

S:\NTI2001\_N\_Drive (1-20-09)\R&D\PARTS - ENGINEERING\Parts Department Stickers and Instructions\Current Parts Instructions (doc)\83592-Lx 83592-Tft instructions white touchscreen replacement kit.doc