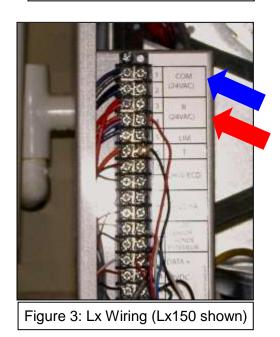

5) Run the Red and Blue wires to the boiler low voltage junction box and secure them with the provided zip ties.

6) Attach the Blue wire to the Com (24VAC) terminal refer to Figure 3.

7) Attach the Red Wire to the R (24VAC) terminal refer to Figure 3.