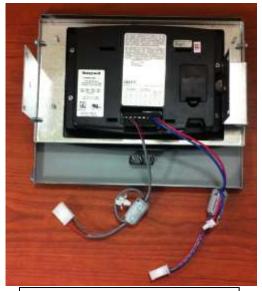

Figure 4: Lx screen housing

Figure 1: Lx Display assembly

Figure 2: Lx Display (back)

S:\NTI2001\_N\_Drive (1-20-09)\R&D\PARTS - ENGINEERING\Parts Department Stickers and Instructions\Current Parts Instructions (doc)\83592-Lx 83592-Tft instructions white touchscreen replacement kit.doc