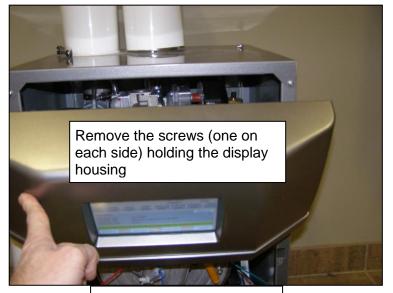

### **Installation Instructions Lx boilers:**

- 1) Turn off power to the boiler.
- 2) Remove the screws from the sides of the screen housing then lower the screen refer to **Figure 4.**
- 3) Disconnect the electrical connectors.
- 4) Replace the screen assembly with the new one and reconnect the electrical connectors.

Figure 4: Lx screen housing

Figure 2: Lx Display (back)

Figure 3: Lx Wiring (Lx150 shown)