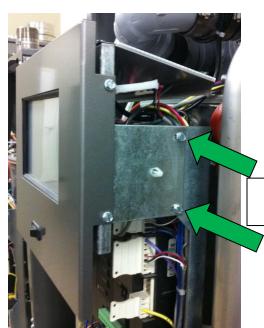

### **Installation Instructions Lx boilers:**

- 1) Turn off power to the boiler.
- 2) Remove the screws from the sides of the screen housing then lower the screen refer to **Figure 4.**
- 3) Disconnect the electrical connectors.
- 4) Replace the screen assembly with the new one and reconnect the electrical connectors.

Figure 5: Tft Display assemby

Figure 6: Tft Display (back)

Figure 7: Tft Display removal

Screws to remove from each side of the display assembly