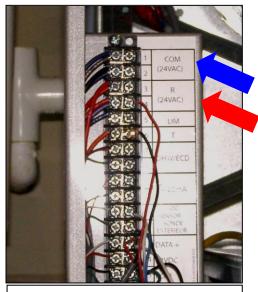

- 5) Run the Red and Blue wires to the boiler low voltage junction box and secure them with the provided zip ties.
- 6) Attach the Blue wire to the Com (24VAC) terminal refer to Figure 3.
- 7) Attach the Red Wire to the R (24VAC) terminal refer to Figure 3.

Figure 4: Lx screen housing

Figure 2: Lx Display (back)

Figure 3: Lx Wiring (Lx150 shown)