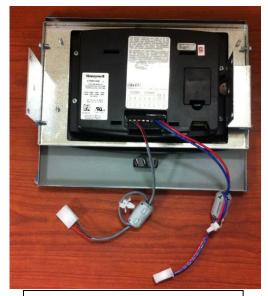

Figure 4: Lx screen housing

Figure 2: Lx Display (back)

Figure 3: Lx Wiring (Lx150 shown)